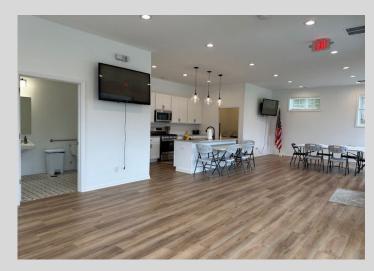

## CLUBHOUSE INFORMATION

- Established 2022
- Approximately
  700 sq ft
- Fully equipped kitchen
- Party tables and chairs available
- > Handicap accessible
- Capacity 25-35
- Available for rent to all Falling Watero Homeownero
- Rental includes inside areas only
- Food must be ready to serve
- Sorry no alcohol, smoking or lighted candles are allowed.
- Rental fee to be determined plus an additional \$80.00 cleaning fee.
- For additional information to rent this lovely facility, please contact:
  - 0 Judy Maicher
  - o **219-308-5593**